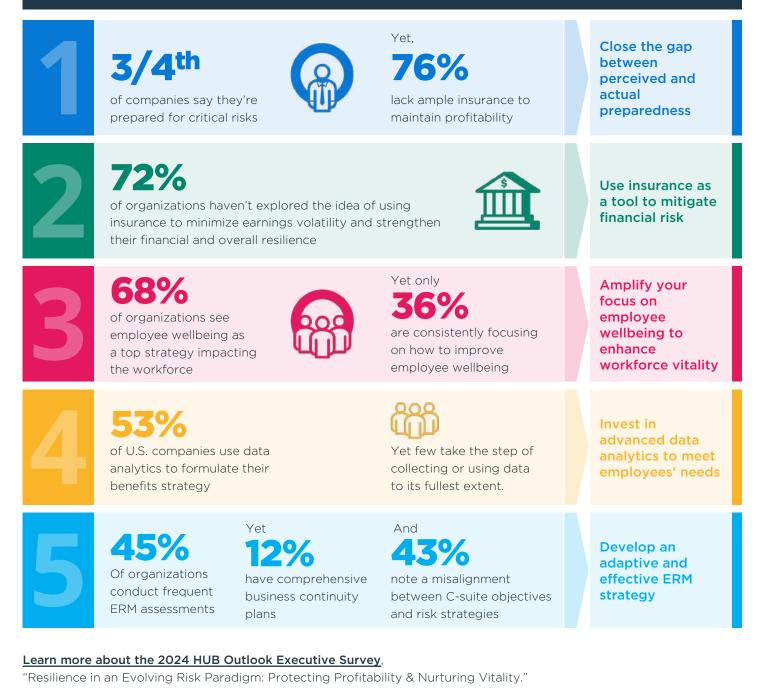

## PUB 2024 Outlook

Are you ready for tomorrow?

The 2024 HUB Outlook Executive Survey assesses the current state of risk and resiliency of North American companies, provides 14 in-depth industry and sector-specific insights into the coming year, and offers key actions to consider in preparing for the future. The survey found organizations are not as prepared as they thought and revealed gaps in maintaining financial stability and profitability, building a vital and productive workforce, and maintaining resiliency in times of crisis.

## **5 KEY INSIGHTS FROM HUB'S EXECUTIVE SURVEY**



## 2024 HUB Outlook Executive Survey Methodology

Conducted earlier this year, the survey polled 900 business leaders across corporate, risk, human resources and education/non-profit functions from companies in 11 sectors in the U.S. and Canada. The survey findings present insights into the risks that companies perceive in the present and future, their level of preparedness and the measures they plan to take to mitigate the identified risks. HUB also conducted a 2024 Outlook High Net Worth Survey, which polled 200 high-net-worth individuals, advisors and wealth managers on the issues affecting affluent families and strategies to safeguard wealth.



## hubinternational.com